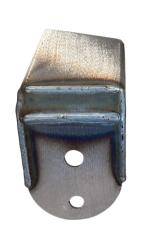

## 2011-2018 CHEVY SILVERADO GMC SIERRA ALL BED MOUNTS

IMPORTANT: Read and understand the General Instructions Before Installing SafeTCap® Frame Repair Kits

## **Installation Instructions**

- 1) Raise the bed for access or detach it.
- 2) Get a few measurements vertically and horizontally for the center hole of the mount.
- 3) Remove and cut away old bed mount.
- 4) Clean and sand down area to bare metal.
- 5) Locate new mount in position with measurements taken.
- **6)**Tack weld mount to the frame.
- 7) Double check if the mount is in the correct location. Test with truck bed back in position. When satisfied Weld all perimeters 100%.
- 8) Apply a rust-inhibiting primer, paint, or undercoating to your mount.