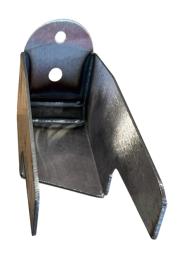

## 2011-2018 CHEVY SILVERADO GMC SIERRA ALL BED MOUNTS

IMPORTANT: Read and understand the General Instructions Before Installing SafeTCap® Frame Repair Kits

## **Installation Instructions**

- 1) Raise the bed for access or detach it.
- 2) Get a few measurements vertically and horizontally for the center hole of the mount.
- 3) Remove and cut away old bed mount.
- 4) Clean and sand down area to bare metal.
- 5) Locate new mount in position with measurements taken.
- **6)**Tack weld mount to the frame.
- 7) Double check if the mount is in the correct location. Test with truck bed back in position. When satisfied Weld all perimeters 100%.
- 8) Apply a rust-inhibiting primer, paint, or undercoating to your mount.