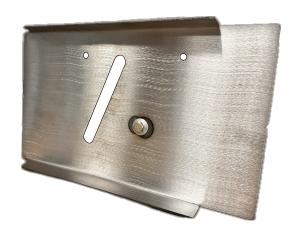

## ART-257 2011-2018 2500HD SILVERADO & SIERRA SPARE TIRE MOUNT PLATE

IMPORTANT: Read and understand the General Instructions Before Installing SafeTCap® Frame Repair Kits

## **Installation Instructions**

- 1) Remove the spare tire and winch carrier.
- 2) Mark up center points from the two cross members that the mount plate is attached to.
- **3)**Cut and Remove original mount plate.
- 4) Grind and sand down to clean bare metal.
- **5)**Place new mount plate in place using the center marks from Step 2.
- **6)**When satisfied, tack weld to both crossmembers.
- 7) Weld the entire perimeter solid.
- 8) Prime or Rust proof repaired area.