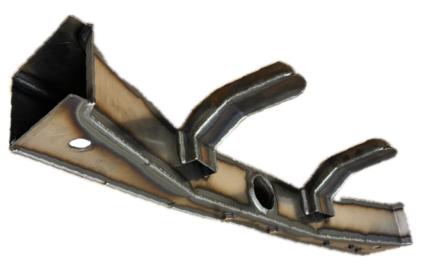

## ART-206 TOYOTA 4 RUNNER REAR BUMPER CROSSMEMBER

IMPORTANT: Read and understand the General Instructions Before Installing SafeTCap® Frame Repair Kits