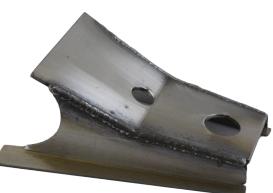

## ART-132 1987-1995 WRANGLER YJ FRONT CENTER GRILLE MOUNT

# **Installation Instructions**

- Remove front bumper and remove lower body mount bushing.
- 2) Mark center of cross tube.
- 3) Cut off the body mount. Avoid cutting through the cross tube.
- **4**)Grind off remaining mount and grind off welds.
- 5) Attach upper body mount bushing on the ART-132.
- 6) Fit your ART-132 against the cross tube and align with center mark.
- 7) When tight against cross tube clamp in place then install body mount bolt and tighten.
- 8) Tack weld your new body mount.
- 9) Weld ART-132 to cross tube.
- **10** Prime and paint your new body mount.