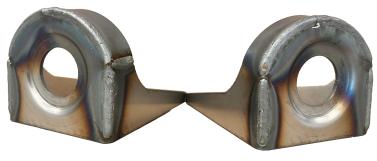

## ART-248 2001-2007 TOYOTA SEQUOIA MID REAR BODY MOUNT

IMPORTANT: Read and understand the General Instructions Before Installing SafeTCap® Frame Repair Kits If you're installing more than one cab mount do one side at a time.