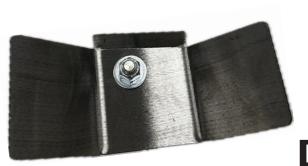

## TAC-165U 1996-2004 TOYOTA TACOMA DRIVER SIDE SHOCK MOUNT

IMPORTANT: Read and understand the General Instructions Before Installing SafeTCap® Frame Repair Kits

## **Installation Instructions**

- 1) Disconnect shock absorber from the mount.
- 2) Measure the shock mount studs location.
- **3)**Cut the original shock mount stud out from the frame.
- 4) Place your new kit between the frame rails over the original mount.
- 5) Using your measurement from step 2, make sure your kit is in the correct position.
- 6) Tack weld the kit in place and check measurements again.
- 7) Weld your new kit completely, adjust the upper tab to close any gaps.
- 8) Rustproof the repaired area with rust inhibiting primer or undercoat.

**9)**Reattach your shock mount absorber. A shock mount sleeve over the stud is provided only for 4wd and Prerunner Tacomas only.